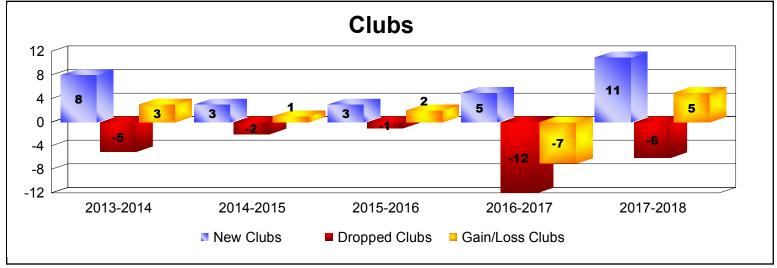

District 322 B1 As of June 2018 Cumulative

| Year      | New<br>Clubs | Dropped<br>Clubs | Gain/<br>Loss<br>Clubs | New<br>Members | Charter<br>Members | Reinstate<br>Members | Transfer<br>Members | Total<br>Member<br>Added | Total<br>Members<br>Dropped | Gain/<br>Loss<br>Members |
|-----------|--------------|------------------|------------------------|----------------|--------------------|----------------------|---------------------|--------------------------|-----------------------------|--------------------------|
| 2013-2014 | 8            | -5               | 3                      | 312            | 224                | 26                   | 16                  | 578                      | -430                        | 148                      |
| 2014-2015 | 3            | -2               | 1                      | 268            | 118                | 13                   | 5                   | 404                      | -364                        | 40                       |
| 2015-2016 | 3            | -1               | 2                      | 316            | 67                 | 28                   | 1                   | 412                      | -334                        | 78                       |
| 2016-2017 | 5            | -12              | -7                     | 448            | 142                | 29                   | 0                   | 619                      | -597                        | 22                       |
| 2017-2018 | 11           | -6               | 5                      | 391            | 236                | 18                   | 0                   | 645                      | -549                        | 96                       |
| Average   | 6            | -5               | 1                      | 347            | 157                | 23                   | 4                   | 532                      | -455                        | 77                       |