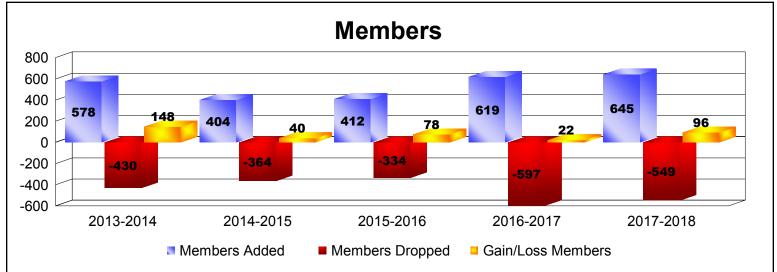

District 322 B1 As of June 2018 Cumulative

| Year      | New<br>Clubs | Dropped<br>Clubs | Gain/<br>Loss<br>Clubs | New<br>Members | Charter<br>Members | Reinstate<br>Members | Transfer<br>Members | Total<br>Member<br>Added | Total<br>Members<br>Dropped | Gain/<br>Loss<br>Members |
|-----------|--------------|------------------|------------------------|----------------|--------------------|----------------------|---------------------|--------------------------|-----------------------------|--------------------------|
| 2013-2014 | 8            | -5               | 3                      | 312            | 224                | 26                   | 16                  | 578                      | -430                        | 148                      |
| 2014-2015 | 3            | -2               | 1                      | 268            | 118                | 13                   | 5                   | 404                      | -364                        | 40                       |
| 2015-2016 | 3            | -1               | 2                      | 316            | 67                 | 28                   | 1                   | 412                      | -334                        | 78                       |
| 2016-2017 | 5            | -12              | -7                     | 448            | 142                | 29                   | 0                   | 619                      | -597                        | 22                       |
| 2017-2018 | 11           | -6               | 5                      | 391            | 236                | 18                   | 0                   | 645                      | -549                        | 96                       |
| Average   | 6            | -5               | 1                      | 347            | 157                | 23                   | 4                   | 532                      | -455                        | 77                       |